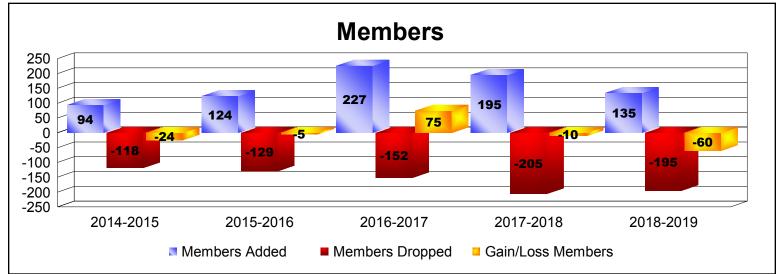

District LA 1

As of June 2019 Cumulative

| Year      | New<br>Clubs | Dropped<br>Clubs | Gain/<br>Loss<br>Clubs | New<br>Members | Charter<br>Members | Reinstate<br>Members | Transfer<br>Members | Total<br>Member<br>Added | Total<br>Members<br>Dropped | Gain/<br>Loss<br>Members |
|-----------|--------------|------------------|------------------------|----------------|--------------------|----------------------|---------------------|--------------------------|-----------------------------|--------------------------|
| 2014-2015 | 0            | 0                | 0                      | 75             | 1                  | 17                   | 1                   | 94                       | -118                        | -24                      |
| 2015-2016 | 0            | -1               | -1                     | 103            | 0                  | 19                   | 2                   | 124                      | -129                        | -5                       |
| 2016-2017 | 1            | -3               | -2                     | 185            | 30                 | 5                    | 7                   | 227                      | -152                        | 75                       |
| 2017-2018 | 2            | 0                | 2                      | 99             | 47                 | 47                   | 2                   | 195                      | -205                        | -10                      |
| 2018-2019 | 1            | -1               | 0                      | 79             | 25                 | 15                   | 16                  | 135                      | -195                        | -60                      |
| Average   | 1            | -1               | 0                      | 108            | 21                 | 21                   | 6                   | 155                      | -160                        | -5                       |