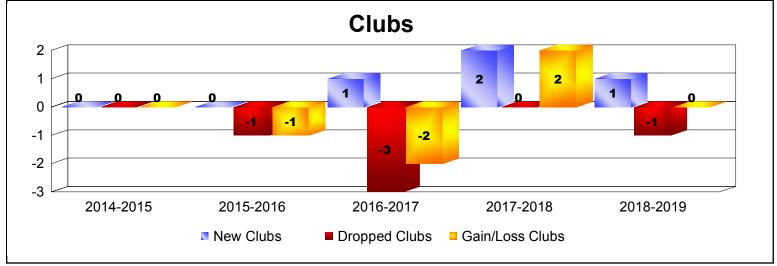

District LA 1

As of June 2019 Cumulative

| Year      | New<br>Clubs | Dropped<br>Clubs | Gain/<br>Loss<br>Clubs | New<br>Members | Charter<br>Members | Reinstate<br>Members | Transfer<br>Members | Total<br>Member<br>Added | Total<br>Members<br>Dropped | Gain/<br>Loss<br>Members |
|-----------|--------------|------------------|------------------------|----------------|--------------------|----------------------|---------------------|--------------------------|-----------------------------|--------------------------|
| 2014-2015 | 0            | 0                | 0                      | 75             | 1                  | 17                   | 1                   | 94                       | -118                        | -24                      |
| 2015-2016 | 0            | -1               | -1                     | 103            | 0                  | 19                   | 2                   | 124                      | -129                        | -5                       |
| 2016-2017 | 1            | -3               | -2                     | 185            | 30                 | 5                    | 7                   | 227                      | -152                        | 75                       |
| 2017-2018 | 2            | 0                | 2                      | 99             | 47                 | 47                   | 2                   | 195                      | -205                        | -10                      |
| 2018-2019 | 1            | -1               | 0                      | 79             | 25                 | 15                   | 16                  | 135                      | -195                        | -60                      |
| Average   | 1            | -1               | 0                      | 108            | 21                 | 21                   | 6                   | 155                      | -160                        | -5                       |